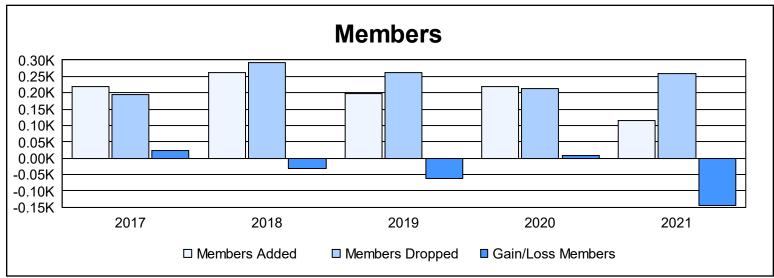

District 103 E As of June 2021 Cumulative

| Year      | New<br>Clubs | Dropped<br>Clubs | Gain/<br>Loss<br>Clubs | New<br>Members | Charter<br>Members | Reinstate<br>Members | Transfer<br>Members | Total<br>Member<br>Added | Total<br>Members<br>Dropped | Gain/<br>Loss<br>Members |
|-----------|--------------|------------------|------------------------|----------------|--------------------|----------------------|---------------------|--------------------------|-----------------------------|--------------------------|
| 2016-2017 | 1            | 0                | 1                      | 169            | 26                 | 9                    | 14                  | 218                      | 193                         | 25                       |
| 2017-2018 | 1            | 1                | 0                      | 204            | 20                 | 6                    | 31                  | 261                      | 291                         | -30                      |
| 2018-2019 | 2            | 3                | -1                     | 143            | 42                 | 4                    | 10                  | 199                      | 262                         | -63                      |
| 2019-2020 | 4            | 1                | 3                      | 104            | 98                 | 2                    | 16                  | 220                      | 212                         | 8                        |
| 2020-2021 | 2            | 1                | 1                      | 60             | 45                 | 4                    | 7                   | 116                      | 259                         | -143                     |
| Average   | 2            | 1                | 1                      | 136            | 46                 | 5                    | 16                  | 203                      | 243                         | -41                      |