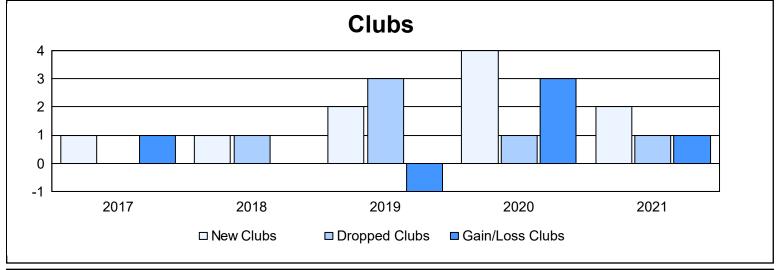

District 103 E As of June 2021 Cumulative

| Year      | New<br>Clubs | Dropped<br>Clubs | Gain/<br>Loss<br>Clubs | New<br>Members | Charter<br>Members | Reinstate<br>Members | Transfer<br>Members | Total<br>Member<br>Added | Total<br>Members<br>Dropped | Gain/<br>Loss<br>Members |
|-----------|--------------|------------------|------------------------|----------------|--------------------|----------------------|---------------------|--------------------------|-----------------------------|--------------------------|
| 2016-2017 | 1            | 0                | 1                      | 169            | 26                 | 9                    | 14                  | 218                      | 193                         | 25                       |
| 2017-2018 | 1            | 1                | 0                      | 204            | 20                 | 6                    | 31                  | 261                      | 291                         | -30                      |
| 2018-2019 | 2            | 3                | -1                     | 143            | 42                 | 4                    | 10                  | 199                      | 262                         | -63                      |
| 2019-2020 | 4            | 1                | 3                      | 104            | 98                 | 2                    | 16                  | 220                      | 212                         | 8                        |
| 2020-2021 | 2            | 1                | 1                      | 60             | 45                 | 4                    | 7                   | 116                      | 259                         | -143                     |
| Average   | 2            | 1                | 1                      | 136            | 46                 | 5                    | 16                  | 203                      | 243                         | -41                      |